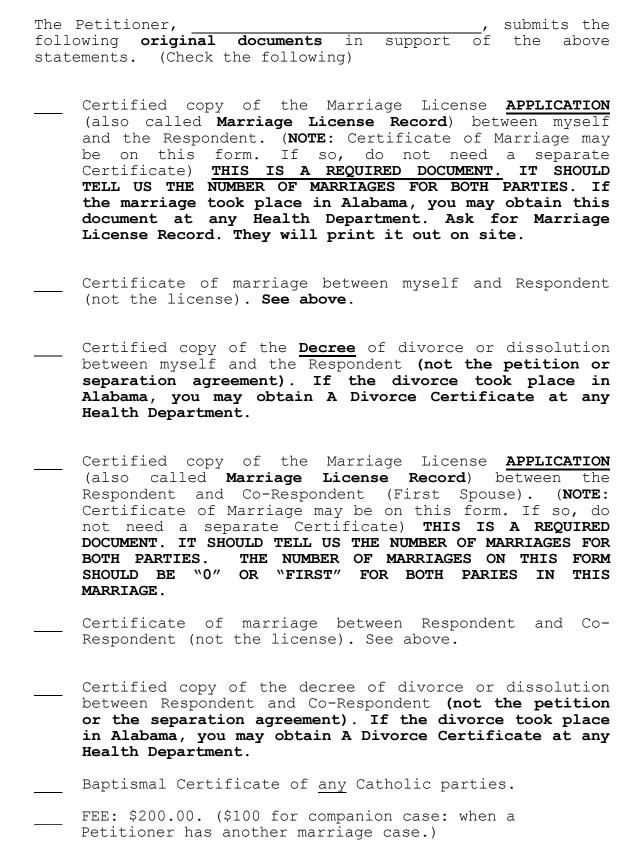

## SECTION III DOCUMENTS

| SECTION | IV. WITNESSES (To be used ONLY if the Respondent and/or the Co-Respondent (First Spouse) cannot be found or will not cooperate or the number of marriages is not listed on the Marriage License Record.) List 2 witnesses. Be sure the witnesses knew either or both Respondent and Co-Respondent. |
|---------|----------------------------------------------------------------------------------------------------------------------------------------------------------------------------------------------------------------------------------------------------------------------------------------------------|
|         | PROPOSE THE FOLLOWING WITNESSES WHO HAVE INFORMATION ARDING THE FACTS:                                                                                                                                                                                                                             |
|         | - OF THE NON-CATHOLIC BAPTISM OF <b>RESPONDENT</b> AND <b>CO-RESPONDENT</b> (FIRST SPOUSE);                                                                                                                                                                                                        |
|         | - OF THE VALIDITY OF THE MARRIAGE BETWEEN <b>RESPONDENT</b> AND <b>CO-RESPONDENT (FIRST SPOUSE)</b> ;                                                                                                                                                                                              |
|         | - THAT <b>CO-RESPONDENT (FIRST SPOUSE)</b> WAS ALIVE AT THE TIME OF <b>RESPONDENT'S</b> MARRIAGE TO THE <b>PETITIONER</b> .                                                                                                                                                                        |
| Α.      | Witness 1                                                                                                                                                                                                                                                                                          |
|         | Full Legal Name, First, Middle, Last                                                                                                                                                                                                                                                               |
|         | Street Address                                                                                                                                                                                                                                                                                     |
|         | City, State                                                                                                                                                                                                                                                                                        |
|         | Home Phone Cell Phone                                                                                                                                                                                                                                                                              |
|         | Have you asked the Witness to Testify?                                                                                                                                                                                                                                                             |
| В.      | Witness 2                                                                                                                                                                                                                                                                                          |
|         | Full Legal Name, First, Middle, Last                                                                                                                                                                                                                                                               |
|         | Street Address                                                                                                                                                                                                                                                                                     |